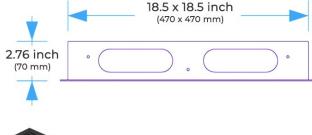

### **Shower Head**

Shower Head 3 Functions: Waterfall, Rainfall & Mist

Shower head size: 20 x 20 inch

Each function can run all together and separately

Music and LED light work by electronic

All Metal Material: Solid Brass; Stainless Steel (top showerhead, hose)

Shower Head Mounting: Flush on ceiling

Hand Spray Hose: 59 inch Water flow: 2.5 GPM ~ 5.5 GPM Water pressure: 0.3 MPA ~ 1 MPA

Water pipe lines: 3/4 inch water pipes for the hot and cold water mixer

inlet, the others are 1/2 inch