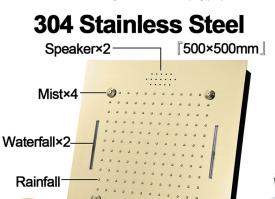

### **Shower Head**

Shower Head 3 Functions: Waterfall, Rainfall & Mist

Shower head size: 20 x 20 inch

Each function can run all together and separately

Music and LED light work by electronic

All Metal Material: Solid Brass; Stainless Steel (top showerhead, hose)

### 

19.7 inch

Water Pressure: 0.3-0.5MPA Shower Flow Rate: 9-25L/min

All dimensions and specifications are nominal and may vary. Use actual products for accuracy in critical situations.