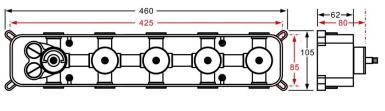

NFALL SHOWER SYSTEM WITH HAND SHOWER SPECIFICATIONS



### **Shower Head**

Shower Head 3 Functions: Waterfall, Rainfall & Mist

Shower head size: 20 x 20 inch

Each function can run all together and separately

Music and LED light work by electronic

All Metal Material: Solid Brass; Stainless Steel (top showerhead, hose)

Shower Head Mounting: Flush on ceiling

Hand Spray Hose: 59 inch Water flow: 2.5 GPM ~ 5.5 GPM Water pressure: 0.3 MPA ~ 1 MPA

Water pipe lines: 3/4 inch water pipes for the hot and cold water mixer

inlet, the others are 1/2 inch

### 





19.7 inch



Water Pressure: 0.3-0.5MPA Shower Flow Rate: 9-25L/min





All dimensions and specifications are nominal and may vary. Use actual products for accuracy in critical situations.

## **B**athSelect

### **Shower Mixer**





All Function can be used at the same time.





Product shown is only for installation display purpose

### **Hand Shower**



Flow Rate: 2.0 GPM / 7.6 LPM

### **Shower Mixer Connections**