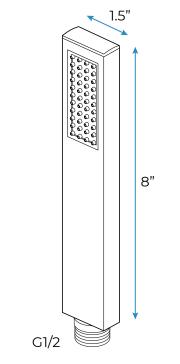

Shower head size: 20 x 20 inch

Each function can run all together and separately

Music and LED light work by electronic

All Metal Material: Solid Brass; Stainless Steel (top showerhead, hose)

Shower Head Mounting: Flush on ceiling

Hand Spray Hose: 59 inch Water flow: 2.5 GPM ~ 5.5 GPM Water pressure: 0.3 MPA ~ 1 MPA

Water pipe lines: 3/4 inch water pipes for the hot and cold water mixer

inlet, the others are 1/2 inch

### 





19.7 inch



Water Pressure: 0.3-0.5MPA Shower Flow Rate: 9-25L/min





All dimensions and specifications are nominal and may vary. Use actual products for accuracy in critical situations.

## **B**athSelect

### **Shower Mixer**





All Function can be used at the same time.





Product shown is only for installation display purpose

### **Hand Shower**



Flow Rate: 2.0 GPM / 7.6 LPM

### **Shower Mixer Connections**