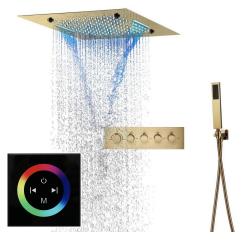

### **Shower Head**

Shower Head 3 Functions: Waterfall, Rainfall & Mist

Shower head size: 20 x 20 inch

Each function can run all together and separately

Music and LED light work by electronic

All Metal Material: Solid Brass; Stainless Steel (top showerhead, hose)

Shower Head Mounting: Flush on ceiling

Hand Spray Hose: 59 inch Water flow: 2.5 GPM ~ 5.5 GPM Water pressure: 0.3 MPA ~ 1 MPA

Water pipe lines: 3/4 inch water pipes for the hot and cold water mixer

inlet, the others are 1/2 inch

### **Hand Shower**

Flow Rate: 2.0 GPM / 7.6 LPM