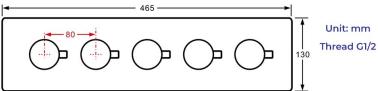

ALL SHOWER SYSTEM WITH HAND SHOWER SPECIFICATIONS



### **Shower Head**

Shower Head 3 Functions: Waterfall, Rainfall & Mist

Shower head size: 20 x 20 inch

Each function can run all together and separately

Music and LED light work by electronic

All Metal Material: Solid Brass; Stainless Steel (top showerhead, hose)

Shower Head Mounting: Flush on ceiling

Hand Spray Hose: 59 inch Water flow: 2.5 GPM ~ 5.5 GPM Water pressure: 0.3 MPA ~ 1 MPA

Water pipe lines: 3/4 inch water pipes for the hot and cold water mixer

inlet, the others are 1/2 inch

### 





19.7 inch



Water Pressure: 0.3-0.5MPA Shower Flow Rate: 9-25L/min





All dimensions and specifications are nominal and may vary. Use actual products for accuracy in critical situations.

## **B**athSelect

### **Shower Mixer**





All Function can be used at the same time.





Product shown is only for installation display purpose

### **Hand Shower**



Flow Rate: 2.0 GPM / 7.6 LPM

### **Shower Mixer Connections**