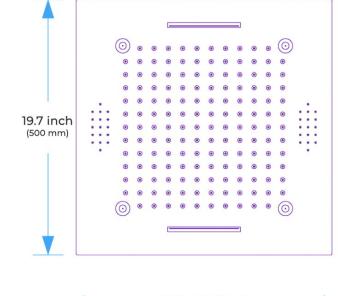

### 

19.7 inch

Water Pressure: 0.3-0.5MPA Shower Flow Rate: 9-25L/min

All dimensions and specifications are nominal and may vary. Use actual products for accuracy in critical situations.